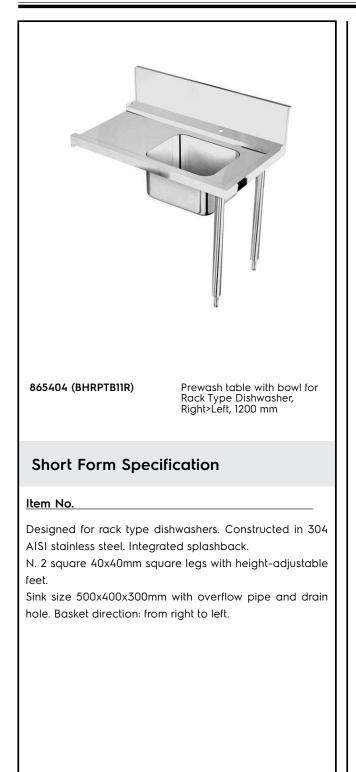

#### **Main Features**

- Supplied knocked-down and easy to assemble.
- Designed for 500x500 mm dishwashing racks.
- The table is intended to be directly connected with the rack type in the loading side from right to left direction.
- Suitable to be installed alone with the rack type dishwasher to save space.

### Construction

- 304 AISI stainless steel construction throughout.
- Included splashback to prevent water spatter.
- Deep anti-drip profiles completely folded with lower edge for safe and easy cleaning.
- All surfaces smooth with polished finish.
- 40x40 mm square tubular legs in AISI 304 stainless steel.
- To be secured to the dishwasher and fitted with one pair of legs at the other end.
- Optionally equipped with undershelf, pre-rinse unit, strainer basket and scrap plate.

## Sustainability

 Stainless steel feet 50 mm adjustable in height to align the operation height between the dishwasher and table as well as to ensure that tables drain back into the dishwasher.