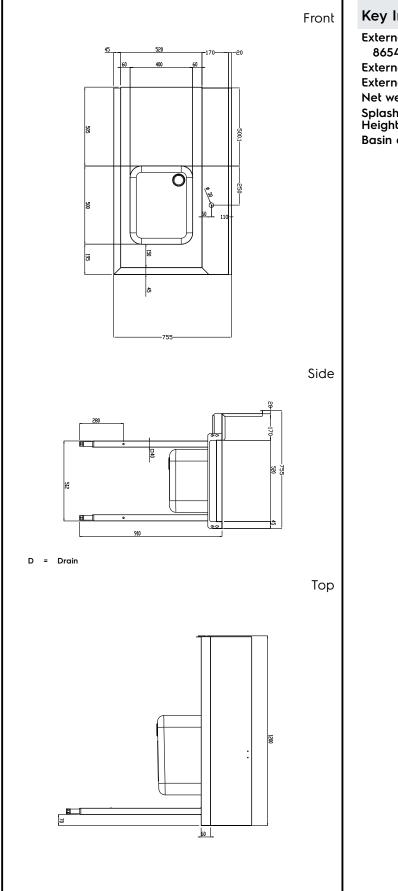

### Key Information:

External dimensions, Width:<br/>865404 (BHRPTB11R)1200 mmExternal dimensions, Depth:<br/>External dimensions, Height:755 mmII70 mm<br/>22 kg22 kgSplashback Dimensions,<br/>Height:260 mmBasin dimensions:260 mm